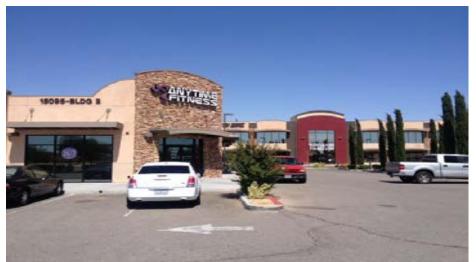

# **Building Two**

Building two is a retail strip that has great visibility and access to Amargosa Road. It consists of 10,473 SF and is designated for mixed-use.

Midtown Spectrum • 15095 Amargosa Rd, Victorville, CA 92394

# Photos

#### Midtown Spectrum • 15095 Amargosa Rd, Victorville, CA 92394

AyZar Inc. • 1516 Brookhollow Dr., Suite B • Santa Ana, CA 92705 714.662.2799 • 714.662.2797 www.ayzarinc.com