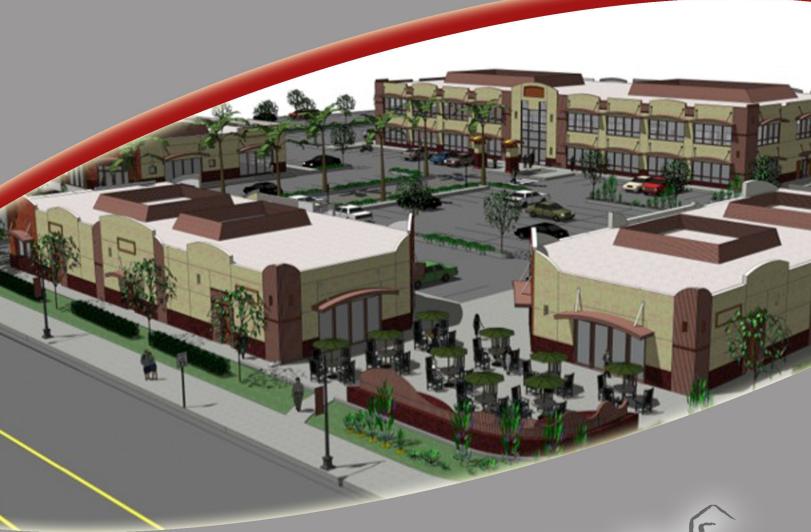

#### Description

Midtown Spectrum is a state of the art Mixed-Use Development Project on the corner of Amargosa and Midtown Drive. The project consists of one large office building, one retail strip, and a two-building retail/food court (planned for construction in 2013-2014).

Midtown Spectrum was built in 2006 and is one of the few Class-A development projects in the entire high-desert. No property in the Victorville area can provide the same elegance, location, and synergy this project has. Developed, planned, and constructed by AyZar Development, Midtown Spectrum is able to provide a top-notch investment opportunity at a competitive rates.

# Site Plan

Midtown Spectrum • 15095 Amargosa Rd, Victorville, CA 92394

# **Building Two**

Building two is a retail strip that has great visibility and access to Amargosa Road. It consists of 10,473 SF and is designated for mixed-use.

Midtown Spectrum • 15095 Amargosa Rd, Victorville, CA 92394