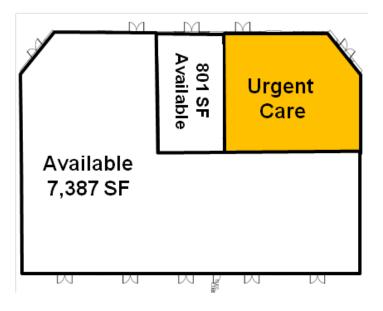

# Site Plan

Midtown Spectrum • 15095 Amargosa Rd, Victorville, CA 92394

# **Building Two**

Building two is a retail strip that has great visibility and access to Amargosa Road. It consists of 10,473 SF and is designated for mixed-use.

Midtown Spectrum • 15095 Amargosa Rd, Victorville, CA 92394

## Midtown Spectrum Rent Roll & Projected Income

|     |      |                             |        | % Осср  |       |        |       |       | Lease    | Lease    |
|-----|------|-----------------------------|--------|---------|-------|--------|-------|-------|----------|----------|
|     |      |                             |        | Each    |       |        | \$/SF | CAM/  | Start    | End      |
| Ste | Bldg | Tenant                      | RSF    | Bldg    | \$/SF | Rent/M | CAM   | М     | Date     | Date     |
| 210 | 2    | Vacant*                     | 7,387  | 70.53%  | 1.65  | 12,471 | 0.30  | 2,437 |          |          |
| 260 | 2    | Vacant*                     | 801    | 7.65%   | 1.65  | 1,322  | 0.30  | 280   |          |          |
| 280 | 2    | Leased-Spectrum Urgent Care | 2,285  | 21.82%  | 1.85  | 4,270  | 0.30  | 800   | 01/01/11 | 12/31/20 |
|     |      | Total Bldg 2                | 10,473 | 100.00% |       | 20,062 |       | 3,516 |          |          |