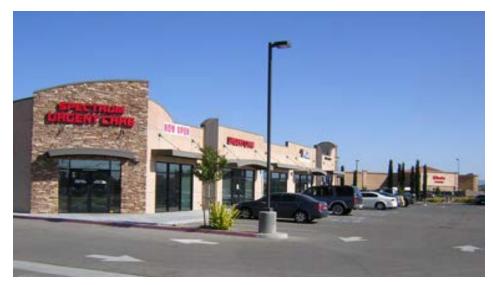

# Photos

# **Building Two**

Building two is a retail strip that has great visibility and access to Amargosa Road. It consists of 10,473 SF and is designated for mixed-use.

Midtown Spectrum • 15095 Amargosa Rd, Victorville, CA 92394