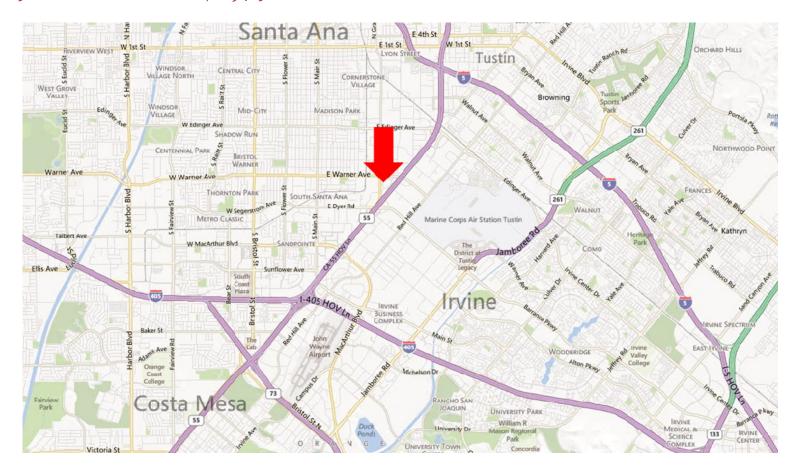

#### Location

1580 Brookhollow Drive Santa Ana, CA 92705

Brookhollow Spectrum is centrally located in Orange County. The new development will take place on the Old Crazy Horse site, which was a well know venue throughout Orange County.

Brookhollow Spectrum is located off the Dyer exit on the 55 freeway & has great visibility from traffic in both directions. The site is within 5 minutes of John Wayne Airport and is minutes from both the 405 and 5 freeways.