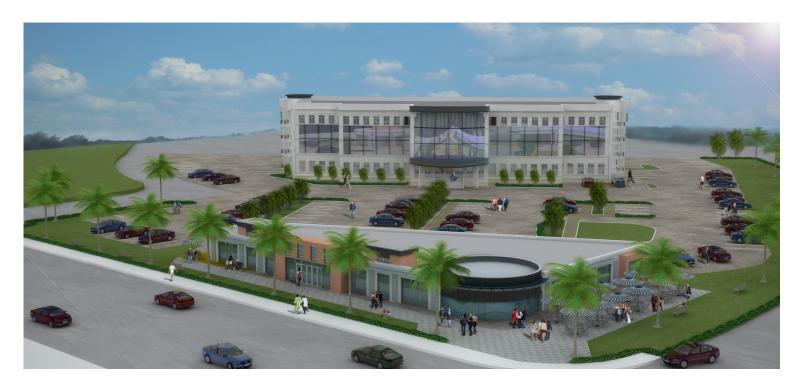

#### Property Highlights

1580 Brookhollow Drive Santa Ana, CA 92705

1580 Brookhollow is a new master planned mixed-use development located in Santa Ana, CA. Development plans on the 2.83 acres site are for a select service hotel and a retail/restaurant strip that will include 8,040 SF of space. The development is adjacent to the 55 freeway off the Dyer Road exit and has great visibility from traffic in both directions.

#### 1580 Brookhollow Drive Santa Ana, CA 92705

Brookhollow Spectrum's site plan calls for 8,040 SF of restaurant/retail space and a second phase of development planning for a select service hotel.

The retail/restaurant pad is ideally located off the Dyer Exit off the southbound 55. It will consist of 6,000+ SF of restaurant space and 2,000 SF for retail. There is also plans for out-door seating and a self-serve ATM kiosk.

The development will be pedestrian friendly with walkways connecting the different buildings and a smart traffic flow design.