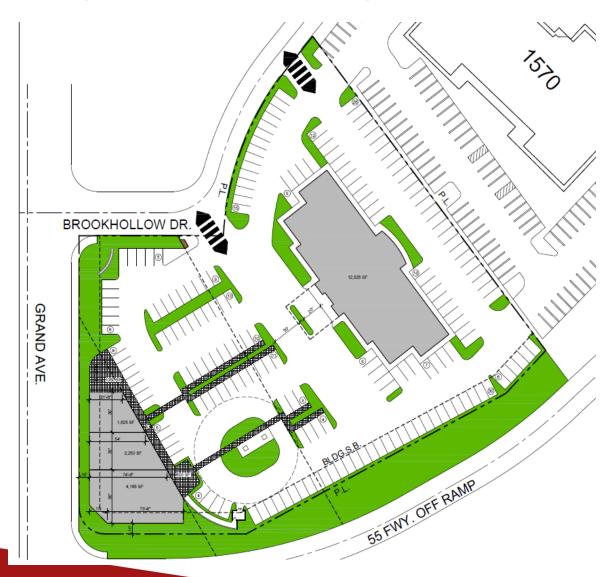

#### Site Plan

#### 1580 Brookhollow Drive Santa Ana, CA 92705

Brookhollow Spectrum's site plan calls for 8,040 SF of restaurant/retail space and a second phase of development planning for a select service hotel.

The retail/restaurant pad is ideally located off the Dyer Exit off the southbound 55. It will consist of 6,000+ SF of restaurant space and 2,000 SF for retail. There is also plans for out-door seating and a self-serve ATM kiosk.

The development will be pedestrian friendly with walkways connecting the different buildings and a smart traffic flow design.