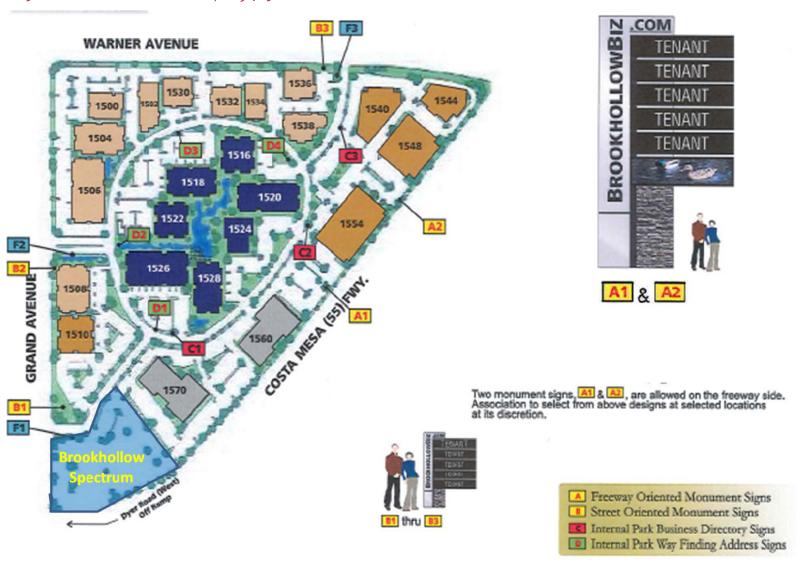

#### Sign Program

1580 Brookhollow Drive Santa Ana, CA 92705

Tenants of Brookhollow Spectrum will have the opportunity to obtain panels on a 26 foot monument sign that will have visibility from traffic on the 55 freeway. Also there will be street monument signs placed around the park.