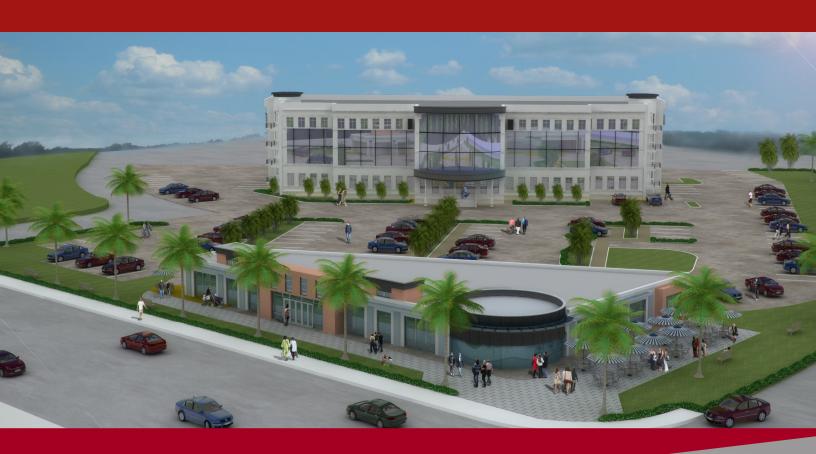

#### Property Highlights

1580 Brookhollow Drive Santa Ana, CA 92705

1580 Brookhollow is a new master planned mixed-use development located in Santa Ana, CA. Development plans on the 2.83 acres site are for a select service hotel and a retail/restaurant strip that will include 8,040 SF of space. The development is adjacent to the 55 freeway off the Dyer Road exit and has great visibility from traffic in both directions.

#### 1580 Brookhollow Drive Santa Ana, CA 92705

Brookhollow Spectrum's site plan calls for 8,040 SF of restaurant/retail space and a second phase of development planning for a select service hotel.

The retail/restaurant pad is ideally located off the Dyer Exit off the southbound 55. It will consist of 6,000+ SF of restaurant space and 2,000 SF for retail. There is also plans for out-door seating and a self-serve ATM kiosk.

The development will be pedestrian friendly with walkways connecting the different buildings and a smart traffic flow design.