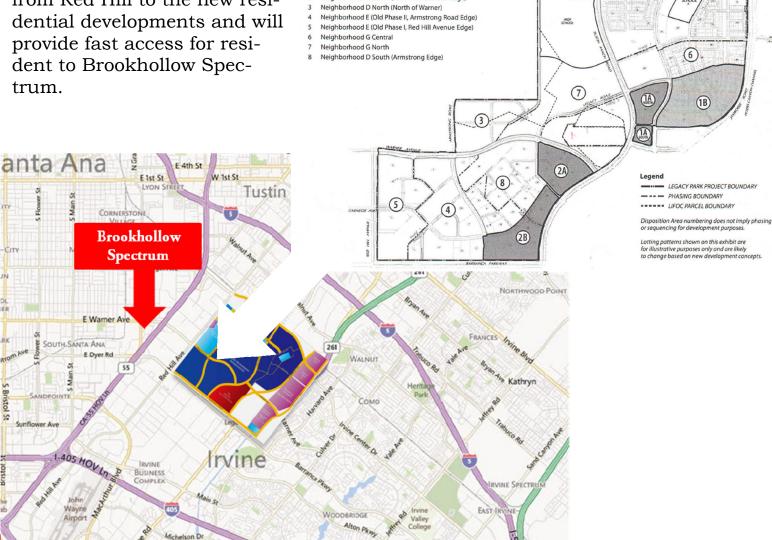

### **Additional Residential Coming**

1580 Brookhollow Drive Santa Ana, CA 92705

Tustin Legacy is developing a multi faceted residential community south of Brookhollow Spectrum which will bring 2,100 new residential homes with in a one mile radius of Brookhollow Spectrum—many of the new residents will use the Dyer exit off the 55 freeway where Brookhollow Spectrum is located.

> **Disposition Areas** 1A Tustin Ranch Road Project

1B Neighborhood G South 1C Neighborhood B / Ramp Parcel

Neighborhood D South (Tustin Ranch Road Edge)

A new road connection, that is currently under construction, will link Warner Avenue from Red Hill to the new resiprovide fast access for resident to Brookhollow Spec-