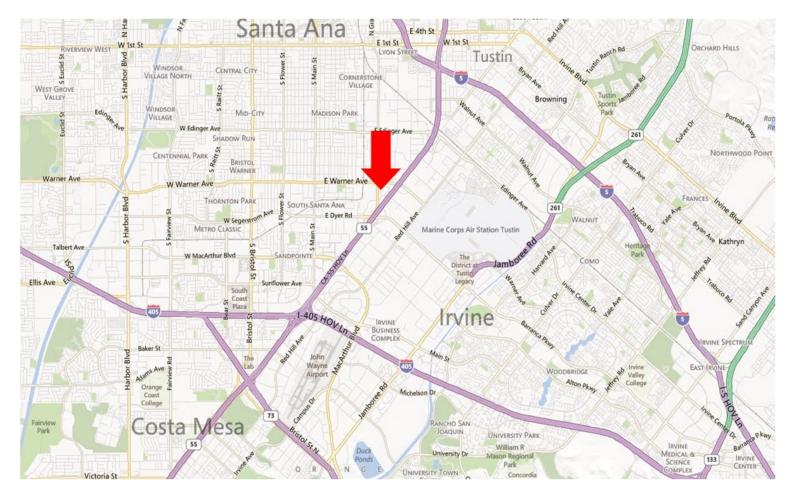

### Location

#### 1506 Brookhollow Drive Santa Ana, CA 92705

Brookhollow Business Park is centrally located in Orange County. The Park is located off the Dyer exit on the 55 freeway & has great visibility from traffic in both directions. The site is within 5 minutes of John Wayne Airport and is minutes from both the 405 and 5 freeways.