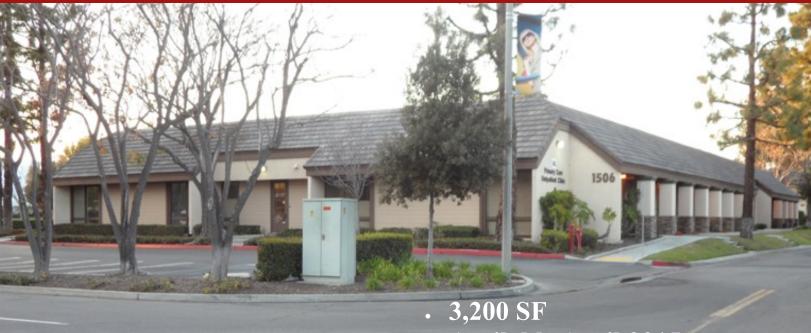

# **Office Space for Lease**

### 1506 Brookhollow Dr • Santa Ana, CA 92705

- Available April 2015
- Remodeled Medical Space
- . Grand Ave Street-Front Signage
- Possible Freeway Signage

For leasing opportunity, call: AyZar Commercial, A Division of AyZar Inc.

#### 1506 Brookhollow Drive Santa Ana, CA 92705

1506 Brookhollow Drive is located on a busy intersection with traffic counts north of 90,000. The building has great visibility from Grand Avenue and has building top signage available.

The building currently has 3,200 SF of medical space available that is next door to V. A. clinic. The building is in an excellent location for office use with parking and visibility. Also the building has newly upgraded common amenities.