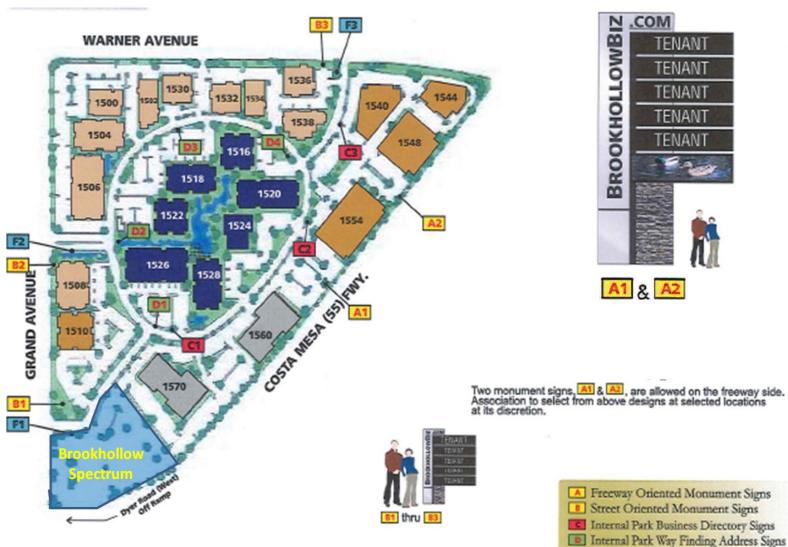

## Sign Program

#### 1506 Brookhollow Drive Santa Ana, CA 92705

Tenants of Brookhollow Spectrum will have the opportunity to obtain panels on a 26 foot monument sign that will have visibility from traffic on the 55 freeway. Also there will be street monument signs placed around the park.